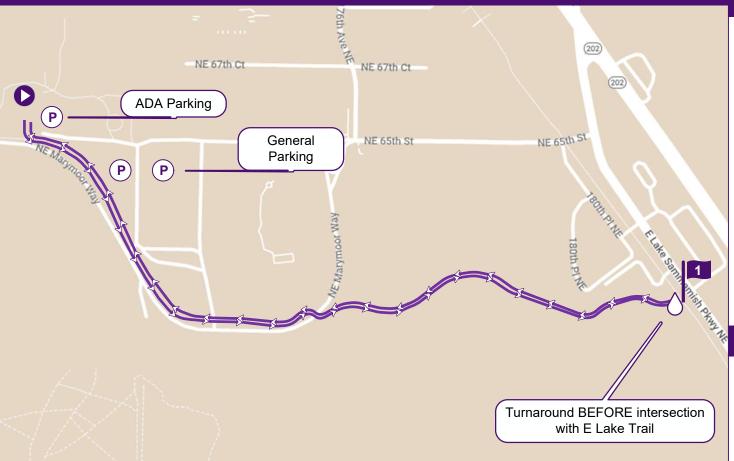

## **PUGET SOUND**

Saturday April 27, 2024

**Marymoor Park – Recreation & Event Area** 

6046 West Lake Sammamish Pkwy NE, Redmond, WA 98052

**Registration Opens 8:00 AM** 

Walk Starts 9:30 am

\*Course comprised of paved walking/biking trail

## **SYMBOLS**

Start/Finish

Water Station

**Parking** 

Mile Marker

Course Length: 2miles

\*Subject To Change

## **RULES**

- See Parking Map.
- General Parking located to the south east of event site.
- ADA and VIP Parking located in the lot immediately south of the event site.
- Course entirely contained within Marymoor Connector Trail footprint